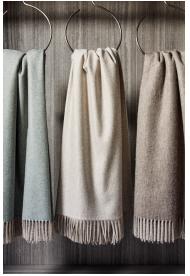

## **CASHMERE PLAID**

An elegant blanket, with a cosy enveloping feel and look. Weft and warp create a rich, soft structure enriched by a sophisticated detail of tone-on-tone blanket stitching round the edge, reminiscent of sartorial excellence. Plush is a multi-purpose accessory that can enrich a bedroom but also a living room with a note of refined colour. The colour range reflects accents of the Molteni style.

#### Art. Panama grande:

Composition: 100% cashmere

Weight: 215 gm2

Molteni & C

**COLOURS** 

Off white \_ Light grey\_ Malachite green

**CLEANING** 

**2**— Dry-clean