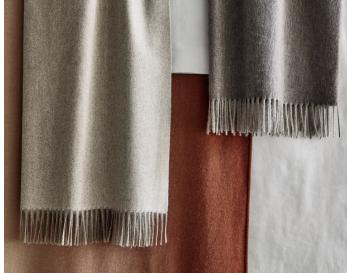

## **CASHMERE PLAID**

An elegant blanket, with a cosy enveloping feel and look. Weft and warp create a rich, soft structure enriched by a sophisticated detail of tone-on-tone blanket stitching round the edge, reminiscent of sartorial excellence. Plush is a multi-purpose accessory that can enrich a bedroom but also a living room with a note of refined colour. The colour range reflects accents of the Molteni style.

#### Art. Panama grande:

Composition: 100% cashmere

Weight: 215 gm2

Molteni & C

**COLOURS** 

Off white \_ Light grey\_ Malachite green

**CLEANING** 

**2**— Dry-clean