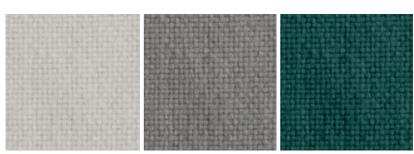

#### Art. Panama grande:

Composition: 100% cashmere

Weight: 215 gm2

Molteni & C

**COLOURS** 

Off white \_ Light grey\_ Malachite green

**CLEANING** 

**2**— Dry-clean

240

Off white

Light grey

Malachite green

DATASHEET

REGISTERED DESIGN

IX.2023