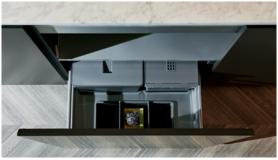

## ECO KITS-

For the eco kits, Dada features different solutions for design and capacity, to match order, cleanness and functionality.

- \_ singles eco kits
- \_ full height kits compositions for hinged doors and for pull-out doors
- \_ kits compositions for drawers/pan drawers
- \_ under-basin drawers with containers
- \_ fixing on the door or whit pull-out system, by sliding on guides
- \_ different compositions of containers and bins
- \_ lids with odour-free filters positioned on the bins for manual opening or with automatic opening and closing system