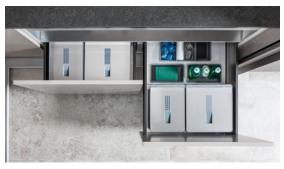

## ECO KITS-

For the eco kits, Dada features different solutions for design and capacity, to match order, cleanness and functionality.

- \_ singles eco kits
- \_ full height kits compositions for hinged doors and for pull-out doors
- \_ kits compositions for drawers/pan drawers
- \_ under-basin drawers with containers
- \_ fixing on the door or whit pull-out system, by sliding on guides
- \_ different compositions of containers and bins
- \_ lids with odour-free filters positioned on the bins for manual opening or with automatic opening and closing system