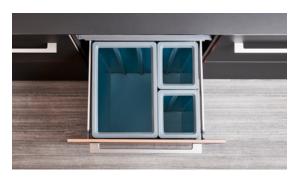

## ECO KITS-

For the eco kits, Dada features different solutions for design and capacity, to match order, cleanness and functionality.

- \_ singles eco kits
- \_ full height kits compositions for hinged doors and for pull-out doors
- \_ kits compositions for drawers/pan drawers
- \_ under-basin drawers with containers
- \_ fixing on the door or whit pull-out system, by sliding on guides
- \_ different compositions of containers and bins
- \_ lids with odour-free filters positioned on the bins for manual opening or with automatic opening and closing system