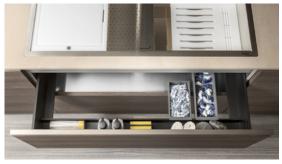

## ECO KITS-

For the eco kits, Dada features different solutions for design and capacity, to match order, cleanness and functionality.

- \_ singles eco kits
- \_ full height kits compositions for hinged doors and for pull-out doors
- \_ kits compositions for drawers/pan drawers
- \_ under-basin drawers with containers
- \_ fixing on the door or whit pull-out system, by sliding on guides
- \_ different compositions of containers and bins
- \_ lids with odour-free filters positioned on the bins for manual opening or with automatic opening and closing system