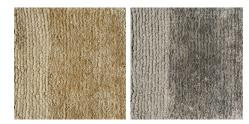

#### **TECHNICAL INFORMATION**

Hand knotted Height fleece: cm. 0,6 Density: 86.000 knots/mq. 100% bamboo silk

COLOURS Sand\_Stone

MAINTENANCE Carpets cleaner - low power

#### DIMENSIONS

TAHE03

TAHE04

Sand

Stone

DATASHEET

REGISTERED DESIGN IX.2023

Dimensions in centimeters and inches. The right to discontinue and make changes is reserved. This information is based on the latest product information available at the time of printing.