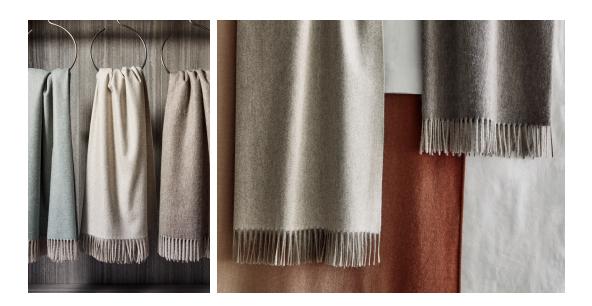

## **BOUCLÈ PLAID**

A wool, silk and cashmere blanket made with a particular bouclé weave, which gives it a wavy and elaborate appearance. The silk fibre lends a subtle sheen, while the cashmere guarantees softness. A truly special textile item further enriched by a fringed border on the short side. Developed in a warm brown shade that contrasts with the more summery navy blue, as well as with the natural variant perfectly contextualized in every setting.