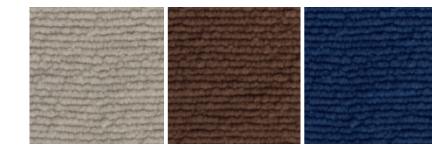

### **TECHNICAL INFORMATION**

**Art. total Bouclè:** Composition: 87% wool 9% silk 4% cashmere Fringe 5 cm

Weight: 410 gm2

Off white \_ Bordeaux \_ Deep blue

**2**-2

CLEANING Dry-clean

DIMENSIONS

#### Off white

Bordeaux

DATASHEET

REGISTERED DESIGN IX.2023

Dimensions in centimeters and inches. The right to discontinue and make changes is reserved. This information is based on the latest product information available at the time of printing.