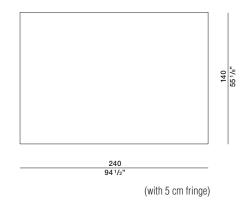

### **TECHNICAL INFORMATION**

**Art. total Bouclè:** Composition: 87% wool 9% silk 4% cashmere Fringe 5 cm

Weight: 410 gm2

Off white \_ Bordeaux \_ Deep blue

**2**-2

CLEANING Dry-clean

DIMENSIONS