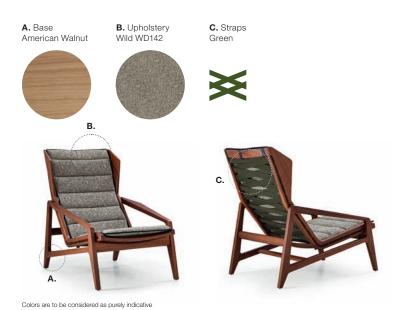

### AVAILABLE IN

### **TECHNICAL INFORMATION**

- STRUCTURE IN SOLID AMERICAN WALNUT FOR THE NATURAL WOOD FINISH;
- IT IS ASSEMBLED AND SANDPAPERED BY HAND;
- IT IS WIPED WITH ANILINE DYES;
- ELASTIC ERGONOMIC SEAT AND MILITARY GREEN BACK SUPPORT BANDS;
- REMOVABLE QUILTED CUSHION IN POLYURETHANE AND POLYESTER FIBRE;
- UPHOLSTERY IS NON-REMOVABLE.