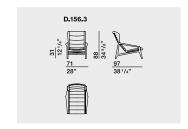

### D.156.3

GIO PONTI

#### TECHNICAL DRAWING

Designed by Gio Ponti and produced for Altamira, an American company founded by the nephew of the Spaniard De Cuevas, was displayed in the company's showroom in New York, along with furniture by loo Parisi, Franco Albini, Carlo De Carli, Ignazio Gardella and others, chosen from among the most representative exhibitors at the 10th Milan Triennale.