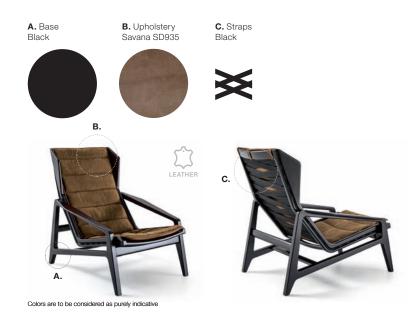

### AVAILABLE IN

### **TECHNICAL INFORMATION**

- STRUCTURE IN SOLID MAPLE WITH GLOSSY BLACK FINISH;
- IT IS ASSEMBLED AND SANDPAPERED BY HAND;
- IT IS WIPED WITH ANILINE DYES;
- ELASTIC ERGONOMIC SEAT AND BLACK BACK SUPPORT BANDS;
- REMOVABLE QUILTED CUSHION IN POLYURETHANE AND POLYESTER FIBRE;
- UPHOLSTERY IS NON-REMOVABLE.