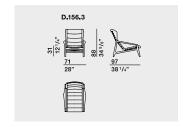

### D.156.3

GIO PONTI

#### TECHNICAL DRAWING

Designed by Gio Ponti and produced for Altamira, an American company founded by the nephew of the Spaniard De Cuevas, was displayed in the company's showroom in New York, along with furniture by Ico Parisi, Franco Albini, Carlo De Carli, Ignazio Gardella and others, chosen from among the most representative exhibitors at the 10<sup>th</sup> Milan Triennale.