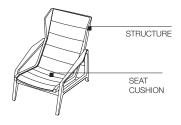

#### TECHNICAL DRAWING

Designed by Gio Ponti and produced for Altamira, an American company founded by the nephew of the Spaniard De Cuevas, was displayed in the company's showroom in New York, along with furniture by loo Parisi, Franco Albini, Carlo De Carli, Ignazio Gardella and others, chosen from among the most representative exhibitors at the 10th Milan Triennale.

#### TECHNICAL DRAWING

Designed by Gio Ponti and produced for Altamira, an American company founded by the nephew of the Spaniard De Cuevas, was displayed in the company's showroom in New York, along with furniture by Ico Parisi, Franco Albini, Carlo De Carli, Ignazio Gardella and others, chosen from among the most representative exhibitors at the 10<sup>th</sup> Milan Triennale.