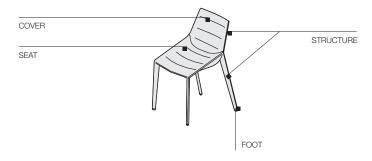

## **TECHNICAL INFORMATION**

STRUCTURE

Frame in heat-sealed, powder painted steel.

SEAT

Structure in moulded fibreglass.

REMOVABLE OUTER COVERS (See specific card for the cover).

FEET

Non-slip plastic.