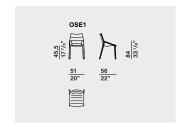

## TECHNICAL DRAWING

This version of Arik Levy's Outline chair combines comfort and functionality, thanks to an ergonomically correct fibreglass seat with removable fabric or leather covers. Outline is the ideal complement to all tables thanks to the multifude of versions available: entirely made of fabric, leather or with metal or wooden legs.

### DATASHEET

REGISTERED DESIGN

II.2018

Dimensions in centimeters and inches. The right to discontinue and make changes is reserved. This information is based on the latest product information available at the time of printing.