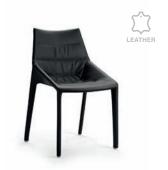

## TECHNICAL DRAWING

This version of Arik Levy's Outline chair combines comfort and functionality, thanks to an ergonomically correct fibreglass seat with removable fabric or leather covers. Outline is the ideal complement to all tables thanks to the multifude of versions available: entirely made of fabric, leather or with metal or wooden legs.

## **TECHNICAL INFORMATION**

STRUCTURE

Frame in heat-sealed, powder painted steel.

SEAT

Structure in moulded fibreglass.

REMOVABLE OUTER COVERS (See specific card for the cover).

FEET

Non-slip plastic.