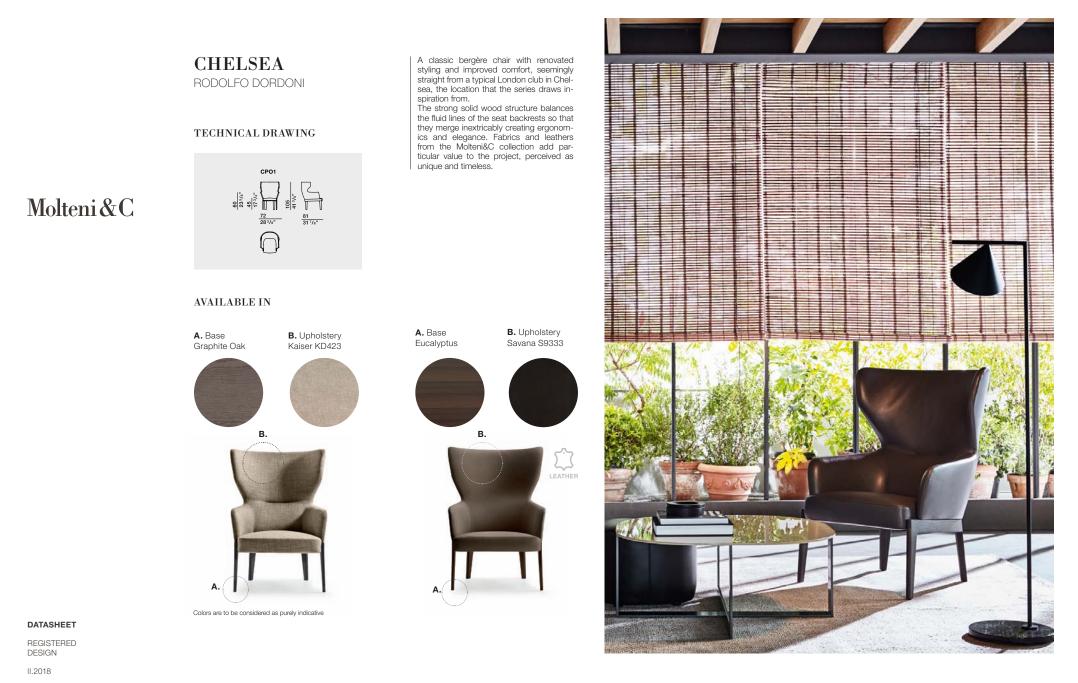

## **TECHNICAL INFORMATION**

STRUCTURE In solid wood stained. Feet in plastic non slip material.

## SEAT

Metal frame with elastic straps. Flexible, cold foamed polyurethane. Velveteen resin bonded cover. Polyurethane seat cushion.

## BACKREST

Internal structure in Polimex (composite polyester/polyurethane material) covered with density high-resistance foam polyurethane. Light velvet cover.

## SEAT CUSHION

Shaped polyurethane and polyester fibre insert. 100% cotton cover.

EXTERNAL REMOVABLE SLIPCOVERS (See specific card for the cover).

DATASHEET

REGISTERED DESIGN

II.2018

moltenigroup.com

Dimensions in centimeters and inches. The right to discontinue and make changes is reserved. This information is based on the latest product information available at the time of printing.