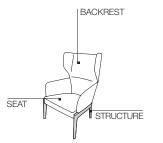

## **TECHNICAL INFORMATION**

STRUCTURE In solid wood stained. Feet in plastic non slip material.

## SEAT

Metal frame with elastic straps. Flexible, cold foamed polyurethane. Velveteen resin bonded cover. Polyurethane seat cushion.

## BACKREST

Internal structure in Polimex (composite polyester/polyurethane material) covered with density high-resistance foam polyurethane. Light velvet cover.