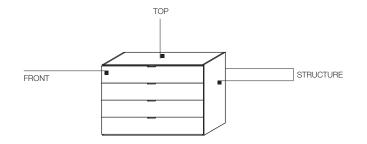

### **TECHNICAL INFORMATION**

STRUCTURE AND FRONT Wood particleboard with melamine facing painted in the colours available in the "Molteni Range".

SIDES AND INTERNAL DRAWER BOTTOM Particleboard panel, coated with melamine resin.

INSERT OF THE PRESSURE-OPENING DRAWERS FINISH In chrome plated metal.

## GLASS TOP

Glass (th. 10mm), tempered coloured extralight or etched and coloured in the colours available in the "Molteni Range".

# ADJUSTABLE FEET

Non-skid plastic material.