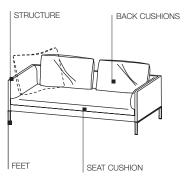

### **TECHNICAL INFORMATION**

### STRUCTURE INTERIOR

Frame made of solid Fir (Picea abies) and chipboard, with elastic straps.

### STRUCTURE PADDING

High capacity variable density foam polyurethane. Light velvet cover.

### SEAT CUSHION

Insert in shaped polyurethane and sterilised feathers. 100% cotton cover.

### **BACK CUSHIONS**

Polyester fibre, sterilised feathers. 100% cotton cover.

### FEET

In die cast metal with non-slip plastic tips.

### REMOVABLE OUTER COVER

(See specific card for the cover).