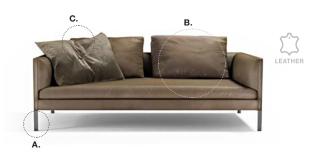

## **PAUL**

VINCENT VAN DUYSEN

Paul is a seating system with elegant proportions and reassuring lines. A lightweight image, marked with distinctive double stitching and accentuated by the essential design of the die-cast aluminium feet. Elements with a generous width complete the system to guarantee comfortable seating with a welcoming and luxurious look.