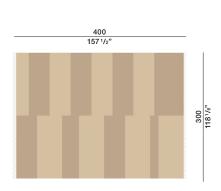

eness of craft work
- A slight variation in colour may occour from dye lot to dye lot
- Variations of +/- 3% on measurements supplied or required are within standard.

Dimensions in centimeters and inches. The right to discontinue and make changes is reserved. This information is based on the latest product information available at the time of printing.

ATALANTE BY RUCKSTUHL— NICOLA GALLIZIA 2018

Molteni&C

# **TECHNICAL INFORMATION**

Height fleece: cm. 1,2 Density: 3,4 Kg/mq Structure: hand-tufted 100% Hemp

COLOURS Desert\_ Vulcano\_ Lava

MAINTENANCE Vacuum cleaner, at least 2000W

# CLEANING

Recommended washing with dry cleaning products

Customised carpets are available prior feasibility verification by the Molteni Sales Dept.

# **2**— 2

### DIMENSIONS





#### TAAT04

TAAT02





Desert

Vulcano

Lava



# DATASHEET

REGISTERED DESIGN IX.2023

Dimensions in centimeters and inches. The right to discontinue and make changes is reserved. This information is based on the latest product information available at the time of printing.

## TAAT03