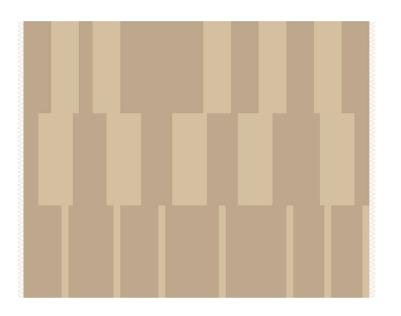

# **TECHNICAL INFORMATION**

Height fleece: cm. 1,2 Density: 3,4 Kg/mq Structure: hand-tufted 100% Hemp

COLOURS Desert\_ Vulcano\_ Lava

MAINTENANCE Vacuum cleaner, at least 2000W

#### TAAT04

TAAT02

Desert

Vulcano

Lava