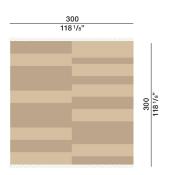

phasizes the distinctiveness of craft work
- A slight variation in colour may occour from dye lot to dye lot
- Variations of +/- 3% on measurements supplied or required are within standard.

Dimensions in centimeters and inches. The right to discontinue and make changes is reserved. This information is based on the latest product information available at the time of printing.

ATALANTE BY RUCKSTUHL— NICOLA GALLIZIA 2018

Molteni&C

# **TECHNICAL INFORMATION**

Height fleece: cm. 1,2 Density: 3,4 Kg/mq Structure: hand-tufted 100% Hemp

COLOURS Desert\_ Vulcano\_ Lava

MAINTENANCE Vacuum cleaner, at least 2000W

# CLEANING

Recommended washing with dry cleaning products

Customised carpets are available prior feasibility verification by the Molteni Sales Dept.

# **2**— 2

### DIMENSIONS





#### TAAT04

TAAT02





Desert

Vulcano

Lava



# DATASHEET

REGISTERED DESIGN IX.2023

Dimensions in centimeters and inches. The right to discontinue and make changes is reserved. This information is based on the latest product information available at the time of printing.

## TAAT03