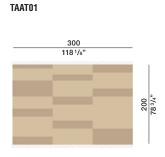

emphasizes the distinctiveness of craft work
- A slight variation in colour may occour from dye lot to dye lot
- Variations of +/- 3% on measurements supplied or required are within standard.

Dimensions in centimeters and inches. The right to discontinue and make changes is reserved. This information is based on the latest product information available at the time of printing.

ATALANTE BY RUCKSTUHL— NICOLA GALLIZIA 2018

Molteni&C

# **TECHNICAL INFORMATION**

Height fleece: cm. 1,2 Density: 3,4 Kg/mq Structure: hand-tufted 100% Hemp

COLOURS Desert\_ Vulcano\_ Lava

MAINTENANCE Vacuum cleaner, at least 2000W

# CLEANING

Recommended washing with dry cleaning products

Customised carpets are available prior feasibility verification by the Molteni Sales Dept.

# **2**— 2

### DIMENSIONS





#### TAAT04

TAAT02





Desert

Vulcano

Lava



# DATASHEET

REGISTERED DESIGN IX.2023

Dimensions in centimeters and inches. The right to discontinue and make changes is reserved. This information is based on the latest product information available at the time of printing.

## TAAT03