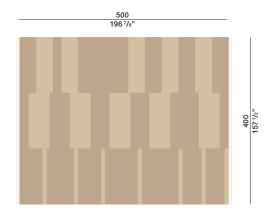

### DIMENSIONS

Dimensions in centimeters and inches. The right to discontinue and make changes is reserved. This information is based on the latest product information available at the time of printing.

ATALANTE BY RUCKSTUHL— NICOLA GALLIZIA 2018