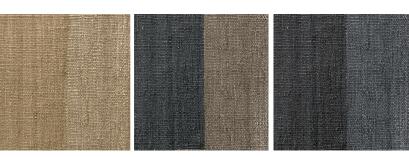

# **TECHNICAL INFORMATION**

Height fleece: cm. 1,2 Density: 3,4 Kg/mq Structure: hand-tufted 100% Hemp

COLOURS Desert\_ Vulcano\_ Lava

MAINTENANCE Vacuum cleaner, at least 2000W

#### TAAT04

TAAT02

Desert

Vulcano

Lava