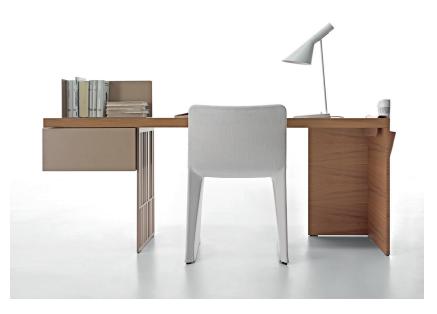

# SCRIBA — PATRICIA URQUIOLA 2010

A desk with very clean lines and a decoratively perforated top support element that conveys a sense of lightness. Wood surfaces, a practical lateral drawer, a clever book support element in painted sheet metal and a side pocket in hide leather complete the desk. The bookend support leans on the top and it can be positioned in the desired direction.