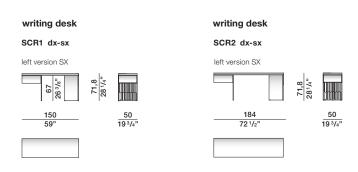

(Eucalyptus globulus) veneer.

#### "L" SHAPE LEG

Chipboard panel. Finished with sliced American walnut, Oak or Eucalyptus veneer. Adjustable plastic feet.

#### POUCH

In vegetable tanned hide stained in the sample colours.

#### **BOOKSHELF SUPPORT**

Folded sheet aluminium 1 mm thick painted in the colours of the "Molteni Range".

#### CHEST OF DRAWER

Wood particleboard with melamine facing painted in the colours of the "Molteni Range".

#### TRAY DRAWER

Wood particleboard with melamine facing.



#### DATASHEET

REGISTERED DESIGN

IX.2023

Dimensions in centimeters and inches. The right to discontinue and make changes is reserved. This information is based on the latest product information available at the time of printing.

#### SCRIBA— PATRICIA URQUIOLA 2010

#### **DIMENSIONS**



## Molteni & C

3-

3

#### accessories

#### example of complete writing desk



#### DATASHEET

REGISTERED DESIGN

IX.2023