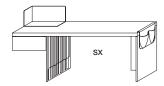

sliced American walnut, Oak or Eucalyptus veneer. Adjustable plastic feet.

#### POUCH

In vegetable tanned hide stained in the sample colours.

#### **BOOKSHELF SUPPORT**

Folded sheet aluminium 1 mm thick painted in the colours of the "Molteni Range".

#### CHEST OF DRAWER

Wood particleboard with melamine facing painted in the colours of the "Molteni Range".

#### TRAY DRAWER

Wood particleboard with melamine facing.



#### DATASHEET

REGISTERED DESIGN

IX.2023

Dimensions in centimeters and inches. The right to discontinue and make changes is reserved. This information is based on the latest product information available at the time of printing.

#### SCRIBA— PATRICIA URQUIOLA 2010

#### **DIMENSIONS**



## Molteni & C

3-

3

#### accessories

#### example of complete writing desk



#### DATASHEET

REGISTERED DESIGN

IX.2023