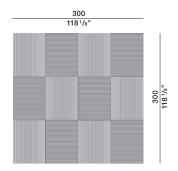

in colour may occour from dye lot to dye lot
- Variations of +/- 3% on measurements supplied or required are within standard.

# DATASHEET

REGISTERED DESIGN

IX.2023

Dimensions in centimeters and inches. The right to discontinue and make changes is reserved. This information is based on the latest product information available at the time of printing.

STRIPE — VINCENT VAN DUYSEN 2018

### **TECHNICAL INFORMATION**

Height fleece: cm. 1,4 Density: 4,7 Kg/mq Structure: hand-tufted 50% Wool 50% Tencel

COLOURS

Cream grey\_ Mint green\_Military green

MAINTENANCE

Vacuum cleaner, at least 1200W

**CLEANING** 

Recommended professional cleaning

Customised carpets are available prior feasibility verification by the Molteni Sales Dept.

#### **DIMENSIONS**

**2**—

Molteni & C

#### TAST01





TAST03



## TAST04



DATASHEET

REGISTERED DESIGN

IX.2023



Dimensions in centimeters and inches. The right to discontinue and make changes is reserved. This information is based on the latest product information available at the time of printing.