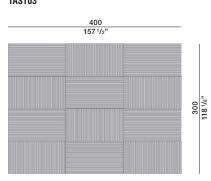

y occour from dye lot to dye lot
- Variations of +/- 3% on measurements supplied or required are within standard.

# DATASHEET

REGISTERED DESIGN

IX.2023

Dimensions in centimeters and inches. The right to discontinue and make changes is reserved. This information is based on the latest product information available at the time of printing.

STRIPE — VINCENT VAN DUYSEN 2018

### **TECHNICAL INFORMATION**

Height fleece: cm. 1,4 Density: 4,7 Kg/mq Structure: hand-tufted 50% Wool 50% Tencel

COLOURS

Cream grey\_ Mint green\_Military green

MAINTENANCE

Vacuum cleaner, at least 1200W

**CLEANING** 

Recommended professional cleaning

Customised carpets are available prior feasibility verification by the Molteni Sales Dept.

#### **DIMENSIONS**

**2**—

Molteni & C

#### TAST01





TAST03



## TAST04



DATASHEET

REGISTERED DESIGN

IX.2023



Dimensions in centimeters and inches. The right to discontinue and make changes is reserved. This information is based on the latest product information available at the time of printing.