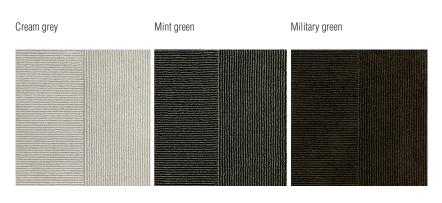

### **TECHNICAL INFORMATION**

Height fleece: cm. 1,4 Density: 4,7 Kg/mq Structure: hand-tufted 50% Wool 50% Tencel

COLOURS

Cream grey\_ Mint green\_Military green

MAINTENANCE

Vacuum cleaner, at least 1200W