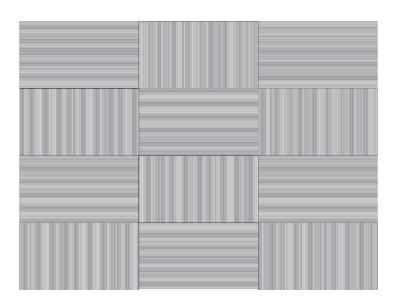

# Molteni & C

# STRIPE — VINCENT VAN DUYSEN 2018

**1**-



#### **General notes**

- Copyright protected
- Any irregularities sholuld not be considered a defect but an element that emphasizes the distinctiveness of craft work
- A slight variation in colour may occour from dye lot to dye lot
- Variations of +/- 3% on measurements supplied or required are within standard.

# DATASHEET

REGISTERED DESIGN

IX.2023

Dimensions in centimeters and inches. The right to discontinue and make changes is reserved. This information is based on the latest product information available at the time of printing.

STRIPE — VINCENT VAN DUYSEN 2018

### **TECHNICAL INFORMATION**

Height fleece: cm. 1,4 Density: 4,7 Kg/mq Structure: hand-tufted 50% Wool 50% Tencel

COLOURS

Cream grey\_ Mint green\_Military green

MAINTENANCE

Vacuum cleaner, at least 1200W

**CLEAN