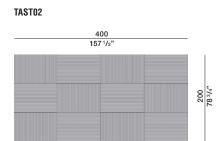

colour may occour from dye lot to dye lot
- Variations of +/- 3% on measurements supplied or required are within standard.

# DATASHEET

REGISTERED DESIGN

IX.2023

Dimensions in centimeters and inches. The right to discontinue and make changes is reserved. This information is based on the latest product information available at the time of printing.

STRIPE — VINCENT VAN DUYSEN 2018

### **TECHNICAL INFORMATION**

Height fleece: cm. 1,4 Density: 4,7 Kg/mq Structure: hand-tufted 50% Wool 50% Tencel

COLOURS

Cream grey\_ Mint green\_Military green

MAINTENANCE

Vacuum cleaner, at least 1200W

**CLEANING** 

Recommended professional cleaning

Customised carpets are available prior feasibility verification by the Molteni Sales Dept.

#### **DIMENSIONS**

**2**—

Molteni & C

#### TAST01





TAST03



## TAST04



DATASHEET

REGISTERED DESIGN

IX.2023



Dimensions in centimeters and inches. The right to discontinue and make changes is reserved. This information is based on the latest product information available at the time of printing.