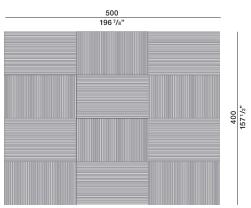

dye lot to dye lot
- Variations of +/- 3% on measurements supplied or required are within standard.

# DATASHEET

REGISTERED DESIGN

IX.2023

Dimensions in centimeters and inches. The right to discontinue and make changes is reserved. This information is based on the latest product information available at the time of printing.

STRIPE — VINCENT VAN DUYSEN 2018

### **TECHNICAL INFORMATION**

Height fleece: cm. 1,4 Density: 4,7 Kg/mq Structure: hand-tufted 50% Wool 50% Tencel

COLOURS

Cream grey\_ Mint green\_Military green

MAINTENANCE

Vacuum cleaner, at least 1200W

**CLEANING** 

Recommended professional cleaning

Customised carpets are available prior feasibility verification by the Molteni Sales Dept.

#### **DIMENSIONS**

**2**—

Molteni & C

#### TAST01





TAST03



## TAST04



DATASHEET

REGISTERED DESIGN

IX.2023



Dimensions in centimeters and inches. The right to discontinue and make changes is reserved. This information is based on the latest product information available at the time of printing.