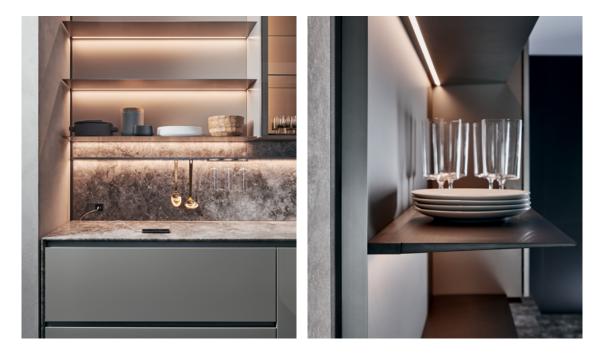

## WING SYSTEM-

Wing system is the result of a flexible combination of splashbacks, shelves and lighting profile, and can be placed above the kitchen worktop or freely in other rooms.

The structural element is the splashback which indicates the height of the accessorizable lighting bar, inserted between the second splashback and the first chamfered shelf. The maximum height allowed for the splashback, available in the finishes range, is 650 mm. The shelves are made of extruded aluminum in titan, pewter or matt lacquered finish, and can be accessorized with LED profile. The alternation of the elements has no maximum height limit, and has a maximum width of 3100 mm.

- \_ widhts from 600 to 3100 mm
- \_ max splashback height/max distance bewtween shelves 650 mm
- \_ splashback+shelf depht 279 mm

PRODUCT SHEET

REGISTERED DESIGN V 09.2018