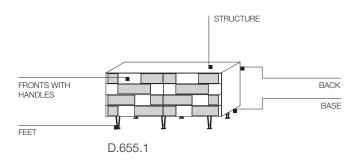

### **TECHNICAL INFORMATION**

STRUCTURE, BASE, BACK AND PARTITION

Panel in multi-layer poplar (Populus alba) with sliced Elm veneer (Ulmus rubra).

### FRONTS WITH HANDLES

Medium density fibreboard panel. Hand brush painted in white acrylic. Handles in solid abura wood (Mitragyna Ciliata) with solid Italian walnut (Juglans regia), Elm (Ulmus rubra), Rosewood (machaerium scleroxylon) and Mahogany (entandophragma cykindricum) veneer.

### ADJUSTABLE FEET

Satin brass with felt for floor placement.

D.655.2