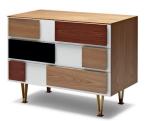

# Molteni & C

**D.655.1 - D.655.2** Chests of drawers — GIO PONTI 1952-55 / 2012

1-

2

Marked by hand-painted white drawer fronts with applied handles in various wood kinds (elm, Italian walnut, mahogany and rosewood). Chest of drawers designed in several versions in the period from 1952 to 1955. The new version was produced using original drawings kept in the Gio Ponti Archives. The elmwood frame rests on satin brass feet.

### **FINISHES**

Marked by hand-painted white drawer fronts with applied handles in various wood kinds (elm, Italian walnut, mahogany and rosewood). The elmwood structure rests on satin brass feet.