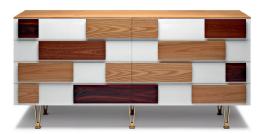

# Molteni & C

**D.655.1 - D.655.2** Chests of drawers — GIO PONTI 1952-55 / 2012

1-

2

Marked by hand-painted white drawer fronts with applied handles in various wood kinds (elm, Italian walnut, mahogany and rosewood). Chest of drawers designed in several versions in the period from 1952 to 1955. The new version was produced using original drawings kept in the Gio Ponti Archives. The elmwood frame rests on satin brass feet.

### **FINISHES**

Marked by hand-painted white drawer fronts with applied handles in various wood kinds (elm, Italian walnut, mahogany and rosewood). The elmwood structure rests on satin brass feet.