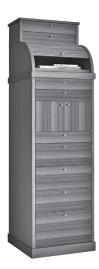

# Molteni&C

A wood writing desk with drawers and pull out top protected by a blind. To organize and rearrange our daytime.

DATASHEET

**1**-2

REGISTERED DESIGN IX.2023

| CARTEGGIO- |
|------------|
| ALDO ROSSI |
| 1987       |

#### FINISHES

American walnut