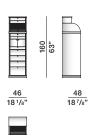

rrange our daytime.

DATASHEET

**1**-2

REGISTERED DESIGN IX.2023

| CARTEGGIO- |
|------------|
| ALDO ROSSI |
| 1987       |

#### FINISHES

American walnut

## **TECHNICAL INFORMATION**

BASE AND INTERMEDIATE TOP Honeycomb core wood panel faced with sliced American walnut (Juglans nigra).

EXTERIOR SIDES Plywood panel faced with sliced American walnut.

Particleboard panel faced with sliced American walnut.

LID, BACK, DOORS AND DRAWER FRONTS

# Molteni & C

INTERIOR SIDES OF DRAWER Plywood panel faced with melamine.

**2**-2

INTERIOR BOTTOM DRAWER Particleboard panel faced with melamine.

PULL-OUT TOP Plywood panel faced with sliced American walnut and details in heartwood.

SHUTTER American walnut heartwood.

KNOB American walnut heartwood.



### DIMENSIONS

unit with drawers M/1



DATASHEET

REGISTERED DESIGN IX.2023