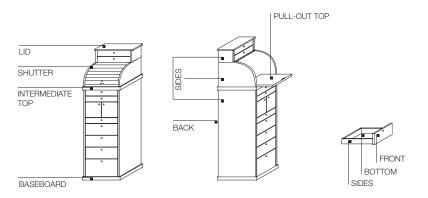

## **TECHNICAL INFORMATION**

BASE AND INTERMEDIATE TOP Honeycomb core wood panel faced with sliced American walnut (Juglans nigra).

EXTERIOR SIDES Plywood panel faced with sliced American walnut.

Particleboard panel faced with sliced American walnut.

LID, BACK, DOORS AND DRAWER FRONTS

# Molteni & C

INTERIOR SIDES OF DRAWER Plywood panel faced with melamine.

**2**-2

INTERIOR BOTTOM DRAWER Particleboard panel faced with melamine.

PULL-OUT TOP Plywood panel faced with sliced American walnut and details in heartwood.

SHUTTER American walnut heartwood.

KNOB American walnut heartwood.