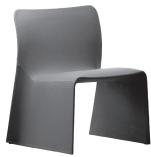

# Molteni&C

GLOVE — PATRICIA URQUIOLA 2005

A technical structure with strategic padding is stretched by a light metal structure. Patricia Urquiola's idea brought about a whole line of seats, aerial elastic surfaces providing pure comfort. Leather or fabric: fluid shake and continuous profiles where the detail of a curve creates a silhouette without any additions or accessories. Impeccable display of minimalism.