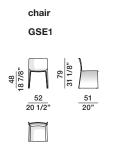

#### DIMENSIONS

#### DATASHEET

REGISTERED DESIGN IX.2023

| <b>GSE1</b> 8,5 0,184 1 | code | gross weight kg. | volume mc. | packages |  |
|-------------------------|------|------------------|------------|----------|--|
|                         | GSE1 | 8,5              | 0,184      | 1        |  |