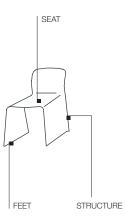

### **TECHNICAL INFORMATION**

Molteni&C

STRUCTURE Steel folded and welded with protective paint.

SEAT

Frame of thermoplastic material with inserted element of polyurethane foam.

**2**-2

FEET Non-slip plastic.