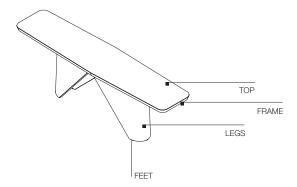

## GLOSSY LACQUERED STRUCTURE AND EDGE WITH WOOD TOP VERSION

**LEGS** 

Rigid polyurethane from mould painted with glossy lacquer with metal insert.

TOP SUPPORT Painted steel sheet.

TOP

Medium-density fibreboard panel with black melamine underlay covered with Oak veneer (Quercus), glossy lacquered edge.

ADJUSTABLE FEET

Metal with non-slip plastic tips.

## SHINY STEEL STRUCTURE AND FRAME WITH STONE TOP VERSION

**LEGS** 

Rigid polyurethane from mould with metal insert painted on the inside part and covered with shiny steel sheets.

TOP SUPPORT

Painted steel sheet.

UNDERTOP

Black melamine medium density fibreboard panel.

TOF

Stone or marble with stain resistant and water-repellent treatment.

**FRAME** 

Shiny stainless steel.

ADJUSTABLE FEET

Metal with non-slip plastic tips.