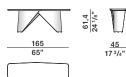

## **DIMENSIONS**

glossy lacquered structure and edge with wood top consoles

## PC16/45