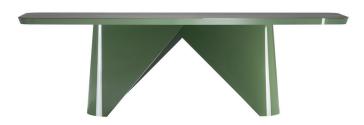

## PÉNÉLOPE — CHRISTOPHE DELCOURT 2025

1-

3

The base of the Pénélope console features two opposing, curved structures with plastic and harmonious shapes that interlock, creating a sculptural effect reminiscent of the design of the Lise table. Made of rigid polyurethane, the shapes of the base can be finished with a high-gloss lacquered finish or covered with a sheet of polished steel. Above, a skillfully joined polymorphic top is available in marble with a glossy steel edge or in wood with a glossy lacquered edge. The edge finish is echoed in the base, creating a material continuity that gives the console a bold aesthetic with a strong visual presence.