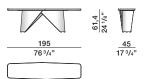

## Molteni & C

**3**− 3

shiny steel structure and frame with stone top consoles

## PC16/45