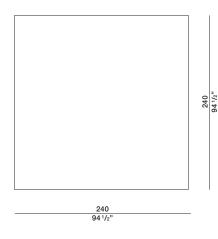

## Molteni&C

# TRAMA COLLECTION — MARTA FERRI 2018



DATASHEET

**1**-2

REGISTERED DESIGN IX.2023

moltenigroup.com

TRAMA COLLECTION-MARTA FERRI 2018

### SAND PLAID

Blanket made with a part in fine wool bordered on the entire perimeter with Nubuck leather. The border gives the product a formal look and the finely woven wool makes the blanket light and comfortable. Warm shades of dove grey/brown and elegant grey hues make this a timeless complement that adapts to the colours of all seasons and rooms.

### **TECHNICAL INFORMATION**

Composition of central part: 100% wool Border: Nubuck leather from European bullocks

### Molteni&C

COLOURS

Dove grey border Nubuck SD930 Ash grey border Nubuck SD995

**2**— 2

### DIMENSIONS

PLSAN2424





### Dove grey

Ash grey

border SD995

border SD930

#### DATASHEET

REGISTERED DESIGN IX.2023

Dimensions in centimeters and inches. The right to discontinue and make changes is reserved. This information is based on the latest product information available at the time of printing.