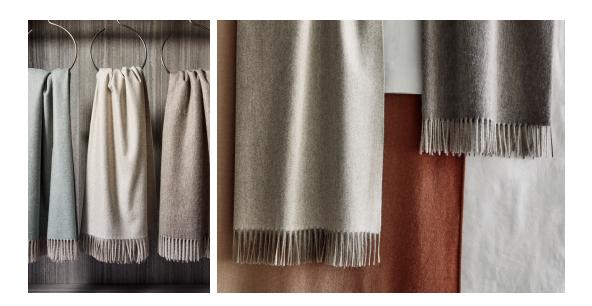

### SAND PLAID

Blanket made with a part in fine wool bordered on the entire perimeter with Nubuck leather. The border gives the product a formal look and the finely woven wool makes the blanket light and comfortable. Warm shades of dove grey/brown and elegant grey hues make this a timeless complement that adapts to the colours of all seasons and rooms.

### **TECHNICAL INFORMATION**

Composition of central part: 100% wool Border: Nubuck leather from European bullocks

### Molteni&C

COLOURS

Dove grey border Nubuck SD930 Ash grey border Nubuck SD995

**2**— 2