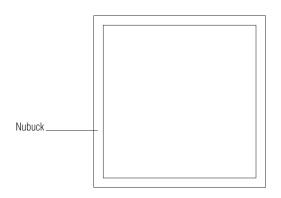

### **TECHNICAL INFORMATION**

Composition of central part: 100% wool Border: Nubuck leather from European bullocks

### Dove grey

Ash grey

border SD995

border SD930