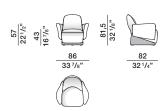

uct.

Dimensions in centimeters and inches. The right to discontinue and make changes is reserved. This information is based on the latest product information available at the time of printing.

#### EUGÈNE— CHRISTOPHE DELCOURT

# **FINISHES**

BASE FINISHES forest green dark blue gray oz yellow burgundy red pewter colour cappuccino sand

# Molteni & C

2-

2

# **TECHNICAL INFORMATION**

# BASE

Polimex glossy lacquer.

# STRUCTURE

Panels in plywood and Polimex. Infills in high-bearing polyurethane foam with variable density. Cover in bonded velveteen.

#### **FEET**

Plastic material with non-slip supports.

#### REMOVABLE OUTER COVER

(See attached card, specifically for the cover).





AVAILABLE IN FIRE-RESISTANT VERSION TB117 AND BS5852



# **DIMENSIONS**

### armchair

#### EPL1



#### DATASHEET

REGISTERED DESIGN

2025

Dimensions in centimeters and inches. The right to discontinue and make changes is reserved. This information is based on the latest product information available at the time of printing.