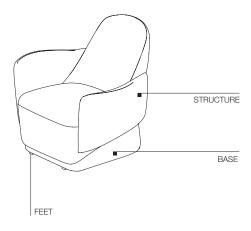

# BASE

Polimex glossy lacquer.

# STRUCTURE

Panels in plywood and Polimex. Infills in high-bearing polyurethane foam with variable density. Cover in bonded velveteen.

#### **FEET**

Plastic material with non-slip supports.