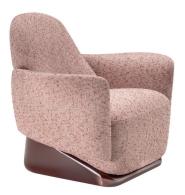

# EUGÈNE — CHRISTOPHE DELCOURT 2025

1-

Eugène armchair, characterized by an enveloping and sinuous profile, is designed to offer a welcoming seating experience. The base and the internal structure are made of Polimex, an innovative material that emphasizes environmental sustainability through the use of recyclable materials thereby contributing to a significant reduction in CO2 emissions and environmental responsibility in high-quality furniture. It features a glossy finish that enhances and enriches the aesthetic. The seat is available with either a textile or leather covering.

#### EUGÈNE— CHRISTOPHE DELCOURT