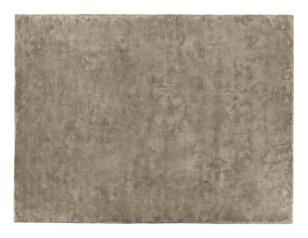

#### **TECHNICAL INFORMATION**

Height fleece: cm 1,8 Density: 6kg/mq Structure: hand-tufted 100% Tencel

COLOURS Dove grey\_Taupe\_Anthracite\_Cream\_Petroleum blue\_Bordeaux

MAINTENANCE Vacuum cleaner, at least 1200W