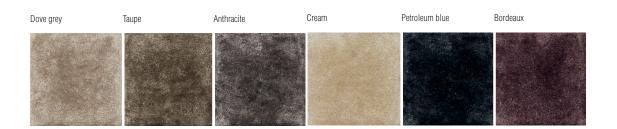

#### **TECHNICAL INFORMATION**

Height fleece: cm 1,8 Density: 6kg/mq Structure: hand-tufted 100% Tencel

COLOURS Dove grey\_Taupe\_Anthracite\_Cream\_Petroleum blue\_Bordeaux

MAINTENANCE Vacuum cleaner, at least 1200W