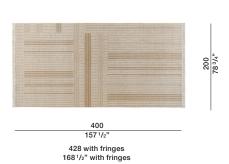

ccour from dye lot to dye lot
- Variations of +/- 3% on measurements supplied or required are within standard.

#### DATASHEET

REGISTERED DESIGN

IX.2023

Dimensions in centimeters and inches. The right to discontinue and make changes is reserved. This information is based on the latest product information available at the time of printing.

#### moltenigroup.com

TELARO BY AMINI— MARTA FERRI 2022

#### **TECHNICAL INFORMATION**

Height fleece: cm. 0,6/0,7 Density: 3,4 Kg/mq Structure: hand loomed Semi worsted wool

COLOURS

Natural\_Cognac\_Anthracite

MAINTENANCE Vacuum cleaner

**CLEANING** 

Recommended professional cleaning

### Molteni & C

Customised carpets are available prior feasibility verification by the Molteni Sales Dept.

#### **DIMENSIONS**

**2**—

#### TATE01



TATE02



TATE03



TATE04



Natural

Cognac

Anthracite



DATASHEET

REGISTERED DESIGN

IX.2023

Dimensions in centimeters and inches. The right to discontinue and make changes is reserved. This information is based on the latest product information available at the time of printing.