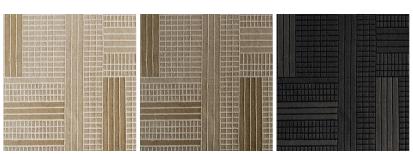

#### TATE01

TATE02

TATE03

TATE04

Natural

Cognac

Anthracite

DATASHEET

#### **TECHNICAL INFORMATION**

Height fleece: cm. 0,6/0,7 Density: 3,4 Kg/mq Structure: hand loomed Semi worsted wool

COLOURS

Natural\_Cognac\_Anthracite

MAINTENANCE Vacuum cleaner

**CLEANING** 

Recommended professional cleaning