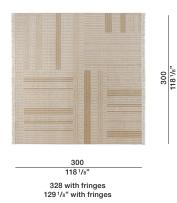

lour may occour from dye lot to dye lot
- Variations of +/- 3% on measurements supplied or required are within standard.

#### DATASHEET

REGISTERED DESIGN

IX.2023

Dimensions in centimeters and inches. The right to discontinue and make changes is reserved. This information is based on the latest product information available at the time of printing.

#### moltenigroup.com

TELARO BY AMINI— MARTA FERRI 2022

#### **TECHNICAL INFORMATION**

Height fleece: cm. 0,6/0,7 Density: 3,4 Kg/mq Structure: hand loomed Semi worsted wool

COLOURS

Natural\_Cognac\_Anthracite

MAINTENANCE Vacuum cleaner

**CLEANING** 

Recommended professional cleaning

### Molteni & C

Customised carpets are available prior feasibility verification by the Molteni Sales Dept.

#### **DIMENSIONS**

**2**—

#### TATE01



TATE02



TATE03



TATE04



Natural

Cognac

Anthracite



DATASHEET

REGISTERED DESIGN

IX.2023

Dimensions in centimeters and inches. The right to discontinue and make changes is reserved. This information is based on the latest product information available at the time of printing.