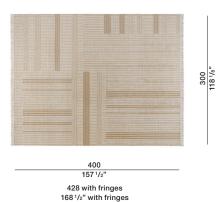

dye lot to dye lot
- Variations of +/- 3% on measurements supplied or required are within standard.

#### DATASHEET

REGISTERED DESIGN

IX.2023

Dimensions in centimeters and inches. The right to discontinue and make changes is reserved. This information is based on the latest product information available at the time of printing.

#### moltenigroup.com

TELARO BY AMINI— MARTA FERRI 2022

#### **TECHNICAL INFORMATION**

Height fleece: cm. 0,6/0,7 Density: 3,4 Kg/mq Structure: hand loomed Semi worsted wool

COLOURS

Natural\_Cognac\_Anthracite

MAINTENANCE Vacuum cleaner

**CLEANING** 

Recommended professional cleaning

### Molteni & C

Customised carpets are available prior feasibility verification by the Molteni Sales Dept.

#### **DIMENSIONS**

**2**—

#### TATE01



TATE02



TATE03



TATE04



Natural

Cognac

Anthracite



DATASHEET

REGISTERED DESIGN

IX.2023

Dimensions in centimeters and inches. The right to discontinue and make changes is reserved. This information is based on the latest product information available at the time of printing.