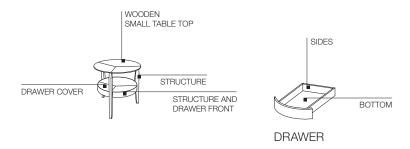

### Molteni & C

WOODEN SMALL TABLE TOP AND DRAWER COVER

Panel in medium density fibre covered in sliced Oak (Quercus) wood or Eucalyptus (Eucalyptus globulus).

STRUCTURE AND DRAWER FRONT

Curved veneer wood covered in sliced Oak or Eucalyptus.

INSIDE EDGES FOR DRAWER

In solid Oak Eucalyptus stained.

INSIDE BOTTOM FOR DRAWER

Wooden particleboard panel faced with sliced Oak. For the Eucalyptus version this is in Oak stained.