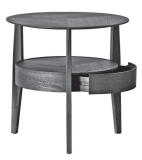

# WHEN — RODOLFO DORDONI 2009

1-

2

Occasional furnishings in solid wood which complete the living area and the bedroom thanks to the structure design which follows the lines of the bed Wish.

DATASHEET

REGISTERED DESIGN