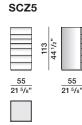

etched and coloured with the colours in the "Molteni Range".

SPACER

MDF panel with wood veneer in Oak, Eucalyptus or with melamine paper facing painted in the "Molteni Range" colours.

SIDES AND INTERNAL DRAWER BOTTOM Particleboard panel, coated with melamine resin.

ADJUSTABLE FEET Non-skid plastic material.



#### DATASHEET

REGISTERED DESIGN IX.2023

**2**— 3



### DIMENSIONS

### Notes

SCZ2

- ► The drawer units in matt lacquer can be fitted, on request, with a spacer in between structure and front in a different colour than the drawer unit itself.
- ► Standard version comes with partially extractable runners. Fully extractable runners have a surcharge per drawer.

### bedside unit with 2 drawers

# Molteni&C



#### drawer unit with 4 drawers

### drawer unit with 7 drawers







bedside unit with 2 drawers

### SCC2

glass top



glass top

### drawer unit with 3 drawers

### SCC3

glass top



glass top

### DATASHEET

REGISTERED DESIGN IX.2023

**3**— 3