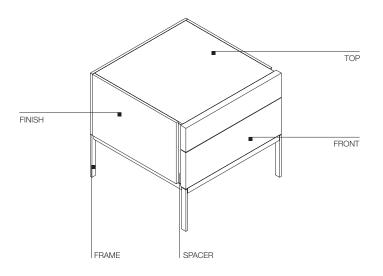

### FINISHES

DRAWER UNIT FINISHES matt lacquer colours in the Molteni colour range - eucalyptus - graphite oak

GLASS TOP FINISH coloured etched glass in the Molteni colour range

FLOOR STANDING BASE FINISH anthracite

METAL FRAME FINISH shiny chrome - black nickel

### **TECHNICAL INFORMATION**

INTERNAL STRUCTURE Particleboard panel, coated with melamine resin.

EXTERNAL AND FRONT FINISH (MATT LACQUERED VERSION) Particleboard panel, coated with melamine resin and painted in shades from the "Molteni Range".

EXTERNAL AND FRONT FINISH (WOOD VERSION) Particleboard panel veneered with sliced Oak (Quercus) or Eucalyptus (Eucalyptus globulus).

FRAME In chrome plated steel.

GLASS TOP Glass (th. 8 mm), tempered, etched and coloured with the colours in the "Molteni Range".

SPACER

MDF panel with wood veneer in Oak, Eucalyptus or with melamine paper facing painted in the "Molteni Range" colours.

SIDES AND INTERNAL DRAWER BOTTOM Particleboard panel, coated with melamine resin.

ADJUSTABLE FEET Non-skid plastic material.