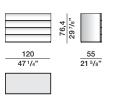

, etched and coloured with the colours in the "Molteni Range".

SPACER

MDF panel with wood veneer in Oak, Eucalyptus or with melamine paper facing painted in the "Molteni Range" colours.

SIDES AND INTERNAL DRAWER BOTTOM Particleboard panel, coated with melamine resin.

ADJUSTABLE FEET Non-skid plastic material.



#### DATASHEET

REGISTERED DESIGN IX.2023

**2**— 3



### DIMENSIONS

### Notes

SCZ2

- ► The drawer units in matt lacquer can be fitted, on request, with a spacer in between structure and front in a different colour than the drawer unit itself.
- ► Standard version comes with partially extractable runners. Fully extractable runners have a surcharge per drawer.

### bedside unit with 2 drawers

# Molteni&C



#### drawer unit with 4 drawers

### drawer unit with 7 drawers







bedside unit with 2 drawers

### SCC2

glass top



glass top

### drawer unit with 3 drawers

### SCC3

glass top



glass top

### DATASHEET

REGISTERED DESIGN IX.2023

**3**— 3