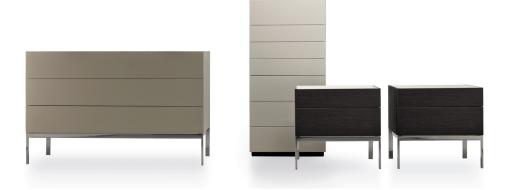

# Molteni&C

606 — RODOLFO DORDONI 2010

A range of drawer units distinguished by a clean and elegant design, characterized by the handle-free front. 606 is available either with a floor standing base or supported by a metal frame. Thanks to its wide range of finishes, 606 is a versatile product easily fitting to any furnishing ambience.

### bedside unit with 2 drawers

#### drawer unit with 4 drawers

### drawer unit with 7 drawers

bedside unit with 2 drawers

### drawer unit with 3 drawers