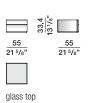

FRAME In chrome plated steel.

GLASS TOP Glass (th. 8 mm), tempered, etched and coloured with the colours in the "Molteni Range".

SPACER

MDF panel with wood veneer in Oak, Eucalyptus or with melamine paper facing painted in the "Molteni Range" colours.

SIDES AND INTERNAL DRAWER BOTTOM Particleboard panel, coated with melamine resin.

ADJUSTABLE FEET Non-skid plastic material.



#### DATASHEET

REGISTERED DESIGN IX.2023

**2**— 3



### DIMENSIONS

### Notes

SCZ2

- ► The drawer units in matt lacquer can be fitted, on request, with a spacer in between structure and front in a different colour than the drawer unit itself.
- ► Standard version comes with partially extractable runners. Fully extractable runners have a surcharge per drawer.

### bedside unit with 2 drawers

# Molteni&C



#### drawer unit with 4 drawers

### drawer unit with 7 drawers







bedside unit with 2 drawers

### SCC2

glass top



glass top

### drawer unit with 3 drawers

### SCC3

glass top



glass top

### DATASHEET

REGISTERED DESIGN IX.2023

**3**— 3