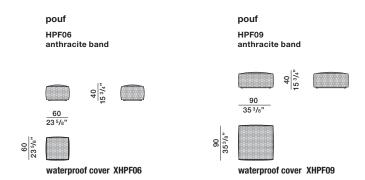

a comfortable pouf, in two sizes, with a woven texture, to complete the accessories proposal of the Timeout Collection. A polyurethane and polimex core is covered with a valuable interplay of polypropylene bands.

DATASHEET

REGISTERED DESIGN

X.2022



The product may be used outdoors but requires particular care in the event of rain (see price list maintenance and waterproof cover)



Product suitable for collective uses (Contract)

HYDE — VINCENT VAN DUYSEN 2022

#### **FINISHES**

BAND FINISH anthracite

#### **TECHNICAL INFORMATION**

STRUCTURE

polimex and polyurethane with polyethylene base

WEAVING

polypropylene band

Molteni & C OUTDOOR

WATERPROOF COVER 100% polyester

**2**—



### **DIMENSIONS**

#### Notes

▶ No reductions of any kind or changes to the finish are possible.



DATASHEET

REGISTERED DESIGN

X.2022