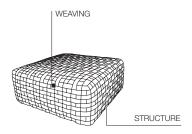

#### **TECHNICAL INFORMATION**

STRUCTURE

polimex and polyurethane with polyethylene base

WEAVING

polypropylene band

Molteni & C OUTDOOR

WATERPROOF COVER 100% polyester

**2**—