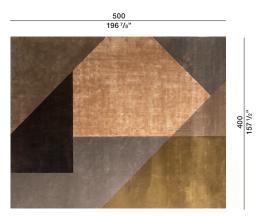

### **DIMENSIONS**

**2**-

TAMO02

**TAM001** 

TAMO03

TAMO04

Desert

Steppe

## **TECHNICAL INFORMATION**

Height fleece: cm 1,4 Density: 5,4 kg/mq Structure: hand-tufted

50% Mohair - 25% Tencel - 25% New Zealand Wool

COLOURS
Desert\_Steppe

MAINTENANCE

Vacuum cleaner, at least 1200W