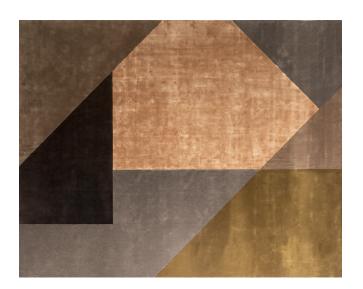

## **TECHNICAL INFORMATION**

Height fleece: cm 1,4 Density: 5,4 kg/mq Structure: hand-tufted

50% Mohair - 25% Tencel - 25% New Zealand Wool

COLOURS
Desert\_Steppe

MAINTENANCE

Vacuum cleaner, at least 1200W

### **DIMENSIONS**

**2**-

TAMO02

**TAM001** 

TAMO03

TAMO04

Desert

Steppe