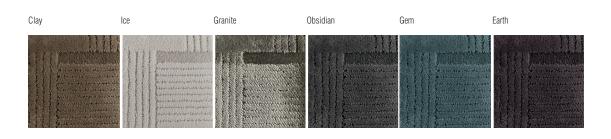

### **TECHNICAL INFORMATION**

Height fleece: cm 1,6/2,2 Density: 6,4 kg/mq Structure: hand-tufted 100% Bamboo

COLOURS

Clay\_Ice\_Granite\_Obsidian\_Gem\_Earth

MAINTENANCE

Vacuum cleaner, at least 1200W

**CLEANING** 