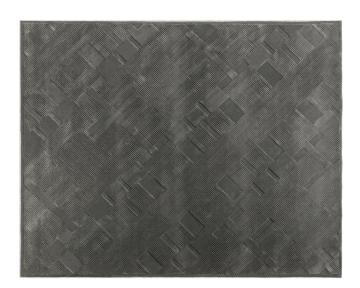

## VIBRAZIONI-FRAMMENTI COLLECTION BY MARTA FERRI

### **TECHNICAL INFORMATION**

Height fleece: cm 1,6/2,2 Density: 6,4 kg/mq Structure: hand-tufted 100% Bamboo

COLOURS

Clay\_Ice\_Granite\_Obsidian\_Gem\_Earth

MAINTENANCE

Vacuum cleaner, at least 1200W

**CLEANING** 