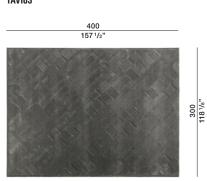

ns of +/- 3% on measurements supplied or required are within standard.

### DATASHEET

REGISTERED DESIGN

IX.2023

Dimensions in centimeters and inches. The right to discontinue and make changes is reserved. This information is based on the latest product information available at the time of printing.

### moltenigroup.com

## VIBRAZIONI-FRAMMENTI COLLECTION BY MARTA FERRI

### **TECHNICAL INFORMATION**

Height fleece: cm 1,6/2,2 Density: 6,4 kg/mq Structure: hand-tufted 100% Bamboo

COLOURS

Clay\_Ice\_Granite\_Obsidian\_Gem\_Earth

MAINTENANCE

Vacuum cleaner, at least 1200W

**CLEANING** 

Recommended professional cleaning

# Molteni & C

Customised carpets are available prior feasibility verification by the Molteni Sales Dept.

### **DIMENSIONS**

2-

2



#### TAVI01





### TAVI03



#### TAVI04



### DATASHEET

REGISTERED DESIGN

IX.2023