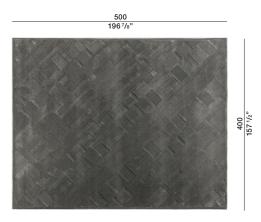

measurements supplied or required are within standard.

### DATASHEET

REGISTERED DESIGN

IX.2023

Dimensions in centimeters and inches. The right to discontinue and make changes is reserved. This information is based on the latest product information available at the time of printing.

### moltenigroup.com

## VIBRAZIONI-FRAMMENTI COLLECTION BY MARTA FERRI

### **TECHNICAL INFORMATION**

Height fleece: cm 1,6/2,2 Density: 6,4 kg/mq Structure: hand-tufted 100% Bamboo

COLOURS

Clay\_Ice\_Granite\_Obsidian\_Gem\_Earth

MAINTENANCE

Vacuum cleaner, at least 1200W

**CLEANING** 

Recommended professional cleaning

# Molteni & C

Customised carpets are available prior feasibility verification by the Molteni Sales Dept.

### **DIMENSIONS**

2-

2



#### TAVI01





### TAVI03



#### TAVI04



### DATASHEET

REGISTERED DESIGN

IX.2023