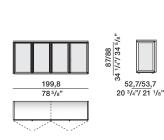

#### transparent glasses

wood top

MA08/19E

H 88 - 34 5/8" wood top H 87 - 34 1/4" marble top D 52,7/53,7 - 20 3/4"/ 21 1/8" with glass back panel

emperador dark/

emperador dark/

MA08/19M

orient grey top

## transparent stopsol glasses wood top MA08/26E

emperador dark/ orient grey top MA08/26M

Sahara noir/ calacatta top MA08/26S

cupboard

without internal shelves

H 88 - 34 5/8" wood top H 87 - 34 1/4" marble top D 52,7/53,7 - 20 3/4"/ 21 1/8" with glass back panel

wood top orient grey top MA08/26M MA08/26E

265,4 104 1/2'

transparent glasses

Sahara noir/ calacatta top MA08/26S

Sahara noir/

calacatta top

MA08/19S

52,7/53,7 20 <sup>3</sup>/4"/ 21 <sup>1</sup>/8"