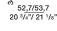

#### transparent glasses

wood top

MA08/19E

H 88 - 34 5/8" wood top H 87 - 34 1/4" marble top D 52,7/53,7 - 20 3/4"/ 21 1/8" with glass back panel

emperador dark/

emperador dark/

MA08/19M

orient grey top

wood top orient grey top MA08/26M MA08/26E

265,4 104 1/2'

transparent glasses

Sahara noir/ calacatta top MA08/26S

Sahara noir/

calacatta top

MA08/19S

52,7/53,7 20 <sup>3</sup>/4"/ 21 <sup>1</sup>/8"