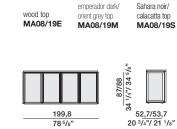

#### transparent glasses

wood top

MA08/19E

H 88 - 34 5/8" wood top H 87 - 34 1/4" marble top D 52,7/53,7 - 20 3/4"/ 21 1/8" with glass back panel

emperador dark/

emperador dark/

MA08/19M

orient grey top