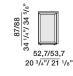

## transparent stopsol glasses wood top MA08/26E

emperador dark/ orient grey top MA08/26M

Sahara noir/ calacatta top MA08/26S

cupboard

without internal shelves

H 88 - 34 5/8" wood top H 87 - 34 1/4" marble top D 52,7/53,7 - 20 3/4"/ 21 1/8" with glass back panel

wood top orient grey top MA08/26M MA08/26E

265,4 104 1/2'

transparent glasses

Sahara noir/ calacatta top MA08/26S

Sahara noir/

calacatta top

MA08/19S

52,7/53,7 20 <sup>3</sup>/4"/ 21 <sup>1</sup>/8"