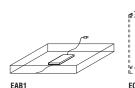

#### Lighting bars with front LEDs

Internal compartments of Adrien can be equipped with front LED lighting bars. The lighting bar can be mounted on the lids or on the shelves in wood or transparent glass, using the electrified wire strip mounted on the left side panel of the compartment. For each compartment size, we have made specific lighting bars with wiring compliant with European safety standards.

6-6

lighting bars 2700° K

Notes

W 95,4 - 37 1/2"

W 128,2 - 50 1/2"

8 watt

EBI9C

6 watt

EBI13C

components per system

power supply unit block 100W with watertight box (positioned under the left-sx base of each composition)

electrified wire strip to insert into the left side panel of compartments with lighting bars