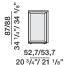

#### transparent glasses

wood top

MA08/19E

H 88 - 34 5/8" wood top H 87 - 34 1/4" marble top D 52,7/53,7 - 20 3/4"/ 21 1/8" with glass back panel

emperador dark/

emperador dark/

MA08/19M

orient grey top

wood top orient grey top MA08/26M MA08/26E

265,4 104 1/2'

transparent glasses

Sahara noir/ calacatta top MA08/26S

Sahara noir/

calacatta top

MA08/19S

52,7/53,7 20 <sup>3</sup>/4"/ 21 <sup>1</sup>/8"