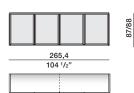

## transparent stopsol glasses wood top MA08/26E

emperador dark/ orient grey top MA08/26M

Sahara noir/ calacatta top MA08/26S

cupboard

without internal shelves

H 88 - 34 5/8" wood top H 87 - 34 1/4" marble top D 52,7/53,7 - 20 3/4"/ 21 1/8" with glass back panel

wood top orient grey top MA08/26M MA08/26E

265,4 104 1/2'

transparent glasses

Sahara noir/ calacatta top MA08/26S

Sahara noir/

calacatta top

MA08/19S

52,7/53,7 20 <sup>3</sup>/4"/ 21 <sup>1</sup>/8"