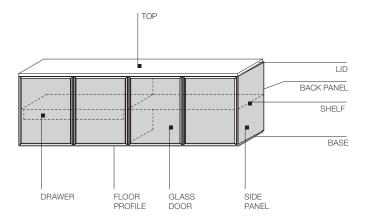

Adrien expresses a desire to present a new series of storage units, conceptually avant-garde both in technological and in aesthetic terms. Adrien is a fortunate combination of purity of form and exclusive materials and technologies, blended harmoniously and with a focus on key visual and tactile aspects. This new system of storage units develops the concept of rigorous containers defined by absolute transparency. In Adrien the structural aluminium thickness is reduced to a minimum, allowing the Stopsol glass and the built-in LED lighting system of the shelves to enhance the appeal of the objects displayed. A four- or five-door configuration with just one height. The back panel can be made of wood or glass to highlight the complete transparency of the object. The door, made only of glass, opens thanks to a new patented 95° hinge.

## NOTES

- ► Cupboard available in two sizes with sides and doors in glass.
- ► The back can be made in the same finish as the sides or in wood.
- ▶ The internal parts are always in wood, and the top can be either in
- marble th 2 cm or wood th 3 cm.
- ► The upper top panel is mandatory.

- $\blacktriangleright$  The cupboard can be equipped with a lighting system.
- ► The LED bars can be inserted on the lid or on the shelves in wood or glass.
- ► The cupboard can be used in the centre of the room only in the version with the glass back.

## **TECHNICAL INFORMATION**

LID, BASE, TOP, FRONTS AND DRAWER STRUCTURE, BACK PANEL AND WOOD TOP Wood particle board paneling covered with sliced veneer in Eucalyptus (Eucalyptus globulus) or Oak (Quercus).

GLASS DOOR, SIDES, SHELF AND BACK PANEL Frame in extruded aluminium with crystal, thickness. 4 mm available in different finishes. The doors open via a recessed hinge in the sides.

FLOOR PROFILE Extruded anodized aluminium.

# Molteni & C

SIDES AND DRAWER BOTTOMS Wood particle board paneling covered with melamine finish.

LIGHTING AND ELECTRICAL COMPONENTS All components are compliant with regulations and certified as shown on the individual parts.