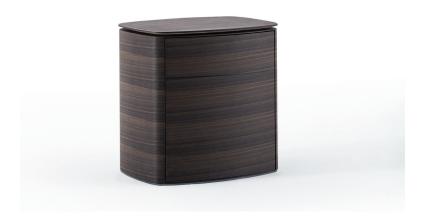

# **4040** — DANTE BONUCCELLI 2015

**1**-

4040 is a generously proportioned bedside unit and an ideal companion for the wide range of beds offered by Molteni&C. Framework and drawers are made of essence and rest on a pewter-coloured metal base. The top can be in essence or marble. A wooden bedside unit with two drawers with a pressure opening. It is available in two variants in all wood or wood with marble top.