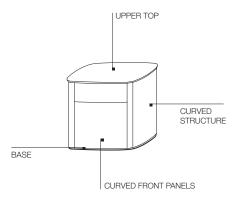

#### CURVED STRUCTURE AND DRAWER FRONT

Curved, molded laminated poplar (Populus alba) panel, clad with sliced Eucalyptus (Eucalyptus globulus) or Oak (Quercus) wood.

### **2**— La

SIDES AND BOTTOM - DRAWER INTERIOR

Laminated poplar panel clad with sliced Eucalyptus or Oak wood.

#### **BASE**

In painted metal.

#### **UPPER WOOD TOP**

Medium density fibre panel clad with sliced Eucalyptus or Oak wood.