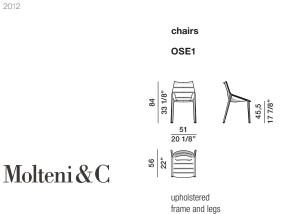

### DIMENSIONS

OSE2

upholstered frame metal legs

**3**— 3

DATASHEET

REGISTERED DESIGN IX.2023