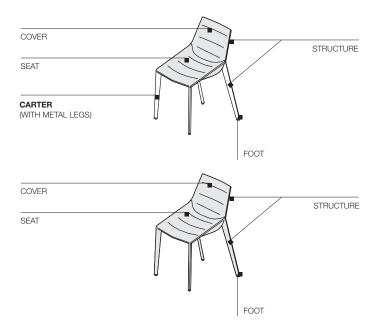

# **TECHNICAL INFORMATION**

STRUCTURE Frame in heat-sealed, powder painted steel.

SEAT Structure in moulded fibreglass.

REMOVABLE OUTER COVERS (See attached card, specific for each cover).

CARTER (CHAIR VERSION WITH METAL LEGS) Sheet in cold folded and vacuum painted steel.

FEET Non-slip plastic.

AVAILABLE IN FIRE-RESISTANT VERSION TB117 AND BS5852