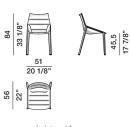

### DIMENSIONS

OSE2

upholstered frame metal legs

**3**— 3

DATASHEET

REGISTERED DESIGN IX.2023