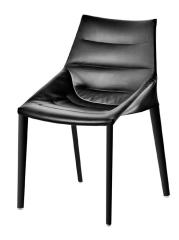

# OUTLINE — ARIK LEVY 2012

Outline is the ideal complement to all tables thanks to the multitude of versions available: entirely made of fabric, leather or fabric, with metal legs. Outline is comfort combined with functionality over time, thanks to an ergonomic seat and covers.

OUTLINE-ARIK LEVY 2012