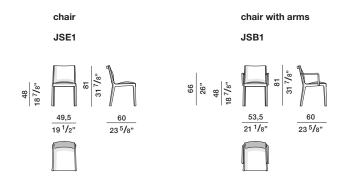

### **DIMENSIONS**

No reductions or changes in finish are available.

#### DATASHEET

REGISTERED

DESIGN

| 2 | n | 0 | 5 |
|---|---|---|---|

| code | gross weight kg. | volume mc. | packages | code | gross weight kg. | volume mc. | packages |
|------|------------------|------------|----------|------|------------------|------------|----------|
| JSE1 | 12               | 0,32       | 1        | JSB1 | 6,5              | 0,331      | 1        |