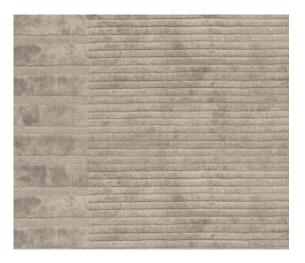

# Molteni&C

LOOP&CUT by G.T.Design — PATRICIA URQUIOLA 2015

#### **TECHNICAL INFORMATION**

Hand woven Height fleece: cm. 0,6 Viscose 60% + Linen 40%

COLOURS Artic\_Stone

CLEANING

MAINTENANCE Carpets cleaner - low power

Professional flat wash in cold water with neutral soap