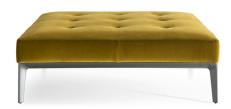

### EUSTON — RODOLFO DORDONI 2018

A new collection of poufs with a simple but sophisticated design. Two different and complementary versions, both featuring generous and rigorous geometric shapes, enriched by the elegant backstitched seat. A raised version in which the seat is supported by a pewter-finish metallic base. Or the more reassuring geometry of the floor version, embellished by an almost invisible pewter-finish metal frame. Two different dimensions for both the designs, to meet the multiple requirements of contemporary furnishing.

#### FINISHES

STRUCTURE FINISH pewter colour

## Molteni & C

STRUCTURE INTERIOR Frame made of solid Fir (Picea abies) and chipboard, with elastic straps.

STRUCTURE PADDING High capacity variable density foam polyurethane. Light velvet cover.

In painted aluminum with non-slip plastic tips.