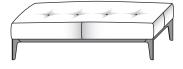

### EUSTON — RODOLFO DORDONI 2018

A new collection of poufs with a simple but sophisticated design. Two different and complementary versions, both featuring generous and rigorous geometric shapes, enriched by the elegant backstitched seat. A raised version in which the seat is supported by a pewter-finish metallic base. Or the more reassuring geometry of the floor version, embellished by an almost invisible pewter-finish metal frame. Two different dimensions for both the designs, to meet the multiple requirements of contemporary furnishing.

#### OUTER COVER REMOVABLE BY EXPERT PERSONNEL

(See attached card, specifically for the cover).

AVAILABLE IN FIRE-RESISTANT VERSION TB117 AND BS5852

PFB01

BASE

STRUCTURE

BASE

PFA02