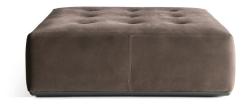

### EUSTON — RODOLFO DORDONI 2018

A new collection of poufs with a simple but sophisticated design. Two different and complementary versions, both featuring generous and rigorous geometric shapes, enriched by the elegant backstitched seat. A raised version in which the seat is supported by a pewter-finish metallic base. Or the more reassuring geometry of the floor version, embellished by an almost invisible pewter-finish metal frame. Two different dimensions for both the designs, to meet the multiple requirements of contemporary furnishing.

#### FINISHES

STRUCTURE FINISH pewter colour

## Molteni & C

STRUCTURE INTERIOR Frame made of solid Fir (Picea abies) and chipboard, with elastic straps.

STRUCTURE PADDING High capacity variable density foam polyurethane. Light velvet cover.

In painted aluminum with non-slip plastic tips.