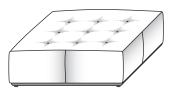

### EUSTON — RODOLFO DORDONI 2018

A new collection of poufs with a simple but sophisticated design. Two different and complementary versions, both featuring generous and rigorous geometric shapes, enriched by the elegant backstitched seat. A raised version in which the seat is supported by a pewter-finish metallic base. Or the more reassuring geometry of the floor version, embellished by an almost invisible pewter-finish metal frame. Two different dimensions for both the designs, to meet the multiple requirements of contemporary furnishing.

#### OUTER COVER REMOVABLE BY EXPERT PERSONNEL

(See attached card, specifically for the cover).

AVAILABLE IN FIRE-RESISTANT VERSION TB117 AND BS5852

PFB01

BASE

STRUCTURE

BASE

PFA02