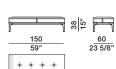

#### DIMENSIONS

pouf PFA01

#### \_\_\_\_\_ المحافظ المحا محافظ المحافظ المح محافظ المحافظ المح

++

PFB02

120 47 1/4"

PFA02

pouf PFB01

**3**— 3

| code  | gross weight kg. | volume mc. | packages | code  | gross weight kg. | volume mc. | packages |
|-------|------------------|------------|----------|-------|------------------|------------|----------|
| PFA01 | 32               | 0,418      | 1        | PFB01 | 41,5             | 0,696      | 1        |
| PFA02 | 44               | 0,803      | 1        | PFB02 | 31               | 0,512      | 1        |