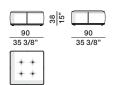

#### DIMENSIONS

pouf PFA01

#### \_\_\_\_\_ المحافظ المحا محافظ المحافظ المح محافظ المحافظ المح

++

PFB02

120 47 1/4"

PFA02

pouf PFB01

**3**— 3

| code  | gross weight kg. | volume mc. | packages | code  | gross weight kg. | volume mc. | packages |
|-------|------------------|------------|----------|-------|------------------|------------|----------|
| PFA01 | 32               | 0,418      | 1        | PFB01 | 41,5             | 0,696      | 1        |
| PFA02 | 44               | 0,803      | 1        | PFB02 | 31               | 0,512      | 1        |