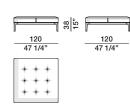

#### DIMENSIONS

pouf PFA01

#### \_\_\_\_\_ المحافظ المحا محافظ المحافظ المح محافظ المحافظ المح

++

PFB02

120 47 1/4"

PFA02

pouf PFB01

**3**— 3

| code  | gross weight kg. | volume mc. | packages | code  | gross weight kg. | volume mc. | packages |
|-------|------------------|------------|----------|-------|------------------|------------|----------|
| PFA01 | 32               | 0,418      | 1        | PFB01 | 41,5             | 0,696      | 1        |
| PFA02 | 44               | 0,803      | 1        | PFB02 | 31               | 0,512      | 1        |