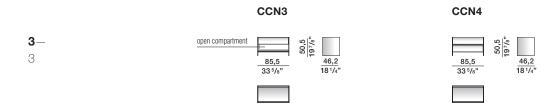

# night table CCN1 CCN2 Open compartment 45,5 46,2 46,2 18 1/4" 18 1/4" Open compartment 45,5 17 7/6" Aug | \$\frac{1}{5}\tilde{9} \\ \frac{46,2}{18 1/4"} \\ \frac{18 1/4"}{18 1/4"} \\ \tag{1} \\ \tag{1} \\ \tag{2} \\ \tag{1} \\ \tag{2} \\ \tag{1} \\ \tag{1} \\ \tag{2} \\ \tag{1} \\ \tag{1} \\ \tag{2} \\ \tag{2} \\ \tag{2} \\ \tag{3} \\ \tag{4} \\ \tag{1} \\ \tag{2} \\ \tag{4} \\ \tag{2} \\ \tag{4} \\ \tag{2} \\ \tag{4} \\ \tag{2} \\ \tag{4} \\ \tag{2} \