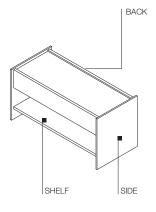

#### **TECHNICAL INFORMATION**

SIDES, BACK, SHELF, FRONTS AND TOP (LACQUERED AND SATINED FINISH) Chipboard panel covered in wood veneer or melamine facing, painted in Molteni range colours. Sides have adjustable feet with plastic slides.

SIDES, BACK, SHELF, FRONTS AND TOP (WOOD)

Chipboard panel covered with wood veneer in eucalyptus (Eucalyptus globulus) or oak (Quercus). Sides have adjustable feet with plastic slides.

BASE, SIDES AND DRAWER BOTTOM INTERIOR Chipboard panel covered with melamine facing.