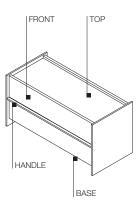

ECO-SKIN COVERED TOP

Chipboard panel covered with artificial leather (Eco-skin).

**HANDLE** 

In extruded aluminium painted.