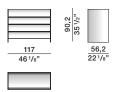

anel covered with melamine facing.

ECO-SKIN COVERED TOP

Chipboard panel covered with artificial leather (Eco-skin).

**HANDLE** 

In extruded aluminium painted.





#### DATASHEET

REGISTERED DESIGN

IX.2023

#### CASPER— VINCENT VAN DUYSEN 2019

#### **DIMENSIONS**

# night table CCN1 CCN2 Open compartment 45,5 46,2 46,2 18 1/4" 18 1/4" Open compartment 45,5 17 7/6" Aug | \$\frac{1}{5}\tilde{9} \\ \frac{46,2}{18 1/4"} \\ \frac{18 1/4"}{18 1/4"} \\ \tag{1} \\ \tag{1} \\ \tag{2} \\ \tag{1} \\ \tag{2} \\ \tag{1} \\ \tag{1} \\ \tag{2} \\ \tag{1} \\ \tag{1} \\ \tag{2} \\ \tag{2} \\ \tag{2} \\ \tag{3} \\ \tag{4} \\ \tag{1} \\ \tag{2} \\ \tag{4} \\ \tag{2} \\ \tag{4} \\ \tag{2} \\ \tag{4} \\ \tag{2} \\ \tag{4} \\ \tag{2} \

night table

### Molteni & C



night table

chest of drawers

CC01



#### DATASHEET

REGISTERED DESIGN

IX.2023