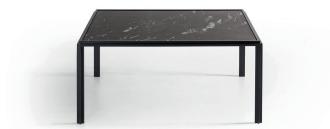

# JAN — VINCENT VAN DUYSEN 2016

1-

The structural elements of Jan, made of metal, with pewter colour finish, bring lightness and sobriety to the volumes, while the eucalyptus or oak woods and the stones, used for the surfaces, elegantly re-design their proportions.

# **FINISHES**

BASE FINISHES pewter colour

WOODEN TOP FINISHES eucalyptus graphite oak

MARBLE TOP FINISHES white Carrara emperador dark black marquina Sahara noir calacatta

# MARBLE TOP

Marble in Range finishes with anti-stain, water-repellent treatments.