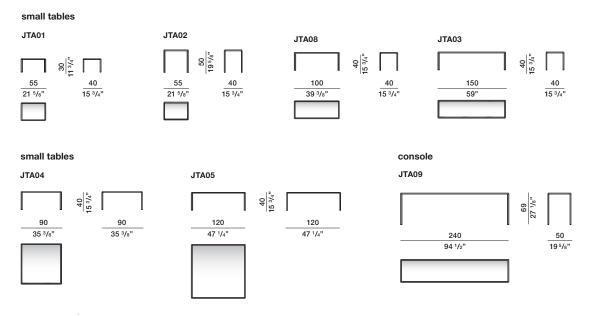

ewter colour finish, bring lightness and sobriety to the volumes, while the eucalyptus or oak woods and the stones, used for the surfaces, elegantly re-design their proportions.

# DATASHEET

REGISTERED DESIGN

IX.2023

### JAN-VINCENT VAN DUYSEN

# **FINISHES**

BASE FINISHES pewter colour

WOODEN TOP FINISHES eucalyptus graphite oak

MARBLE TOP FINISHES white Carrara emperador dark black marquina Sahara noir calacatta

# Molteni & C

2-

2

# **TECHNICAL INFORMATION**

SMALL TABLES STRUCTURE (PAINTED) Steel with non-slip plastic feet.

### WOODEN TOP

Wooden particleboard faced with Eucalyptus (Eucalyptus globulus) or Oak (Quercus) veneer painted in colours from the "Molteni Range".

# MARBLE TOP

Marble in Range finishes with anti-stain, water-repellent treatments.



# **DIMENSIONS**



### DATASHEET

REGISTERED DESIGN

IX.2023